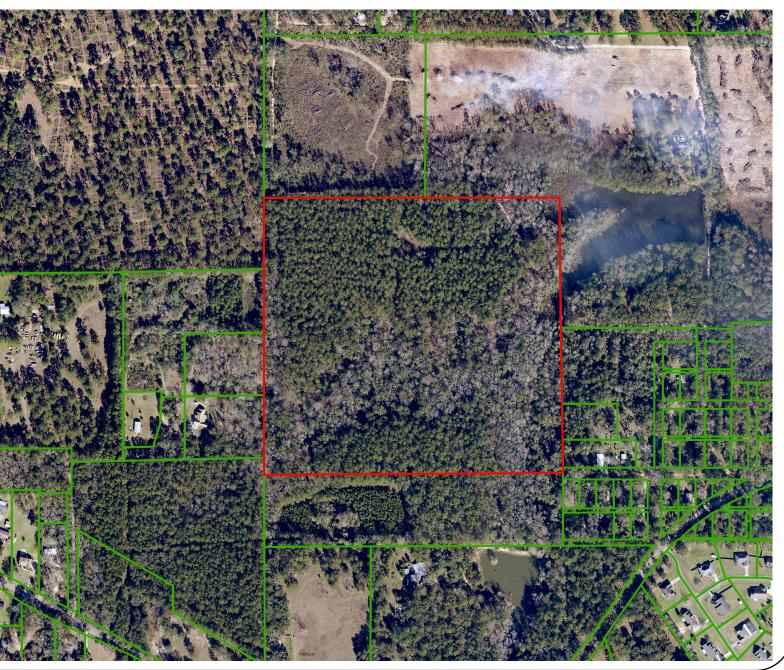

## Miccosukee Tract / Leon County, FL

NOTE: This product has been compiled from the most accurate source data from Lenc County, he City of Tallahassee, and the Lenc County Property Appraiser's Office. However, this product is for reference purposes only and is not to be construed as a legal document or survey instrument. Any reflamce on the information contained herein is at the user's own risk Lenc County, the City of Tallahassee, and the Lenc County Property Appraiser's Office assume no responsibility for any use of the information contained herein or any loss resulting therefrom.

Aerial Imagery Jan 2020

1 inch = 450 feet

D.E. Billingsley
<u>Licensed Real Estate Broker</u>
Alabama/Florida/Georgia/Montana

Phone: (850) 510-3309 Email: DE@debillingsley.com www.debillingsley.com