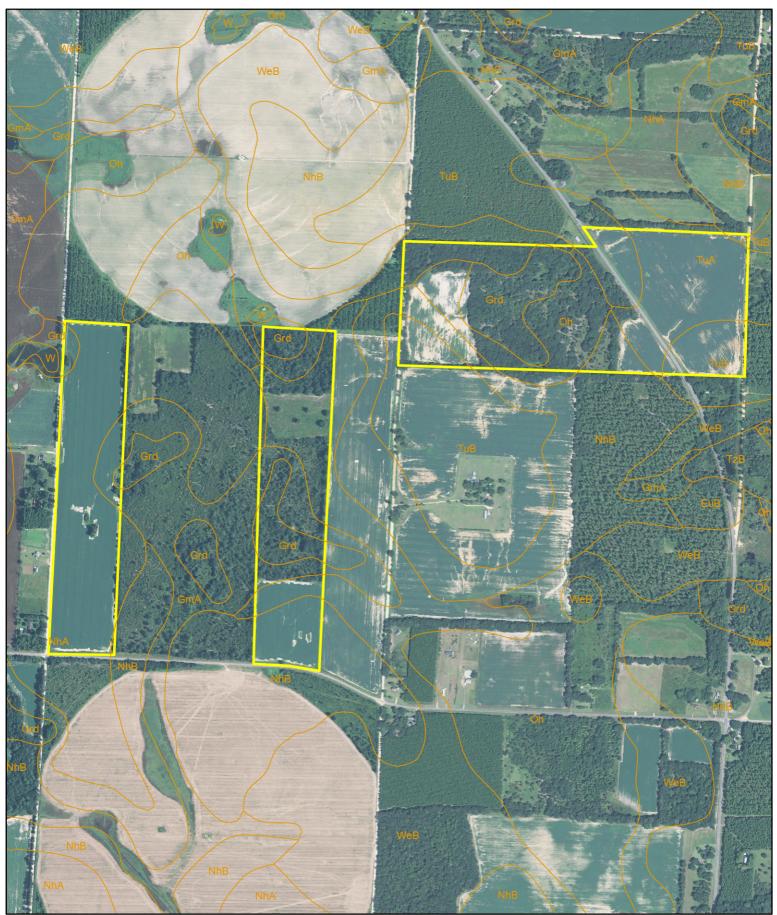

## Soil Type

| Av<br>EuB<br>EuE<br>GmA<br>Grd<br>Ig<br>LMB | Angie fine sandy loam<br>Esto loamy sand, 2-5% slopes<br>Esto loamy sand, 5-17% slopes<br>Goldsboro sandy loam, 0-2% slopes<br>Grady soils<br>Irvington sandy loam<br>Lucy loamy sand, 0-5% slopes |
|---------------------------------------------|----------------------------------------------------------------------------------------------------------------------------------------------------------------------------------------------------|
| Myt                                         | Meggett soils                                                                                                                                                                                      |
| NhA                                         | Norfolk loamy sand, 0-2% slopes                                                                                                                                                                    |
| NhB                                         | Norfolk loamy sand, 2-5% slopes                                                                                                                                                                    |
| OeA                                         | Orangeburg loamy sand, 0-2% slopes                                                                                                                                                                 |
| OeB                                         | Orangeburg loamy sand, 2-5% slopes                                                                                                                                                                 |
| OeC2                                        | Orangeburg loamy sand, 5-8% slopes,<br>Eroded                                                                                                                                                      |
| Oh                                          | Ocilla loamy sand                                                                                                                                                                                  |
| Pa                                          | Pelham sand                                                                                                                                                                                        |
| Riv                                         | Riverview and Congaree soils                                                                                                                                                                       |
| TuA                                         | Tifton sandy loam, 0-2% slopes                                                                                                                                                                     |
| TuB                                         | Tifton sandy loam, 2-5% slopes                                                                                                                                                                     |
| TzB                                         | Troup sand, 0-5% slopes                                                                                                                                                                            |
| TzC                                         | Troup sand, 5-8% slopes                                                                                                                                                                            |
| WeB                                         | Wagram loamy sand, 0-5% slopes                                                                                                                                                                     |
| Вр                                          | Borrow pits                                                                                                                                                                                        |
| Ŵ                                           | Water                                                                                                                                                                                              |